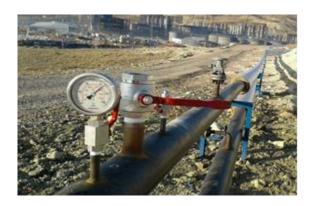

## **HOT-TAP & LINE STOP WORKS REFERENCE LIST**

| No | Work Description                                                           | Owner    | Client           | Operator<br>Company | Date           | Location  |
|----|----------------------------------------------------------------------------|----------|------------------|---------------------|----------------|-----------|
| 1  | 5 each 16"x16"x16"x16" Line Stop / Replacement (in 5 separate locations)   | BOTAŞ    | Özaltın A.Ş.     | Tecpesa             | February 2016  | İzmir     |
| 2  | 48"x24"x16"x48" Split Body Tee / Hot-Tap                                   | BOTAŞ    | GAMA             | Botaş               | June 2015      | Kırıkkale |
| 3  | 18"x18"x18"x18" Line Stop / Replacement 24" By-pass line (450 meters)      | BOTAŞ    | Makyol A.Ş.      | Furmanite/Ipsco     | October 2014   | Gemlik    |
| 4  | 2 each 16"x16"x16"x16" Line Stop / Replacement (in two separate locations) | BOTAŞ    | Mehmet Güneş A.Ş | Furmanite/Ipsco     | August 2014    | K. Maraş  |
| 5  | 40"x36"x36"x40" Split Body Tee / Hot-Tap                                   | BOTAŞ    | TCC              | Furmanite/Ipsco     | December 2013  | Aksaray   |
| 6  | 36"x36"x36"x36" Line Stop / Replacement (300 m)                            | BOTAŞ    | Astaldi S.p.A    | Furmanite/Ipsco     | October 2013   | Gebze     |
| 7  | 24"x24"x24" Line Stop / Replacement (300 m)                                | BOTAŞ    | Astaldi S.p.A    | Furmanite/Ipsco     | September 2013 | Gebze     |
| 8  | 40"x36"x36"x40" Line Stop / Replacement (120m)                             | BOTAŞ    | Türkerler İnşaat | TDW                 | October 2012   | Kırşehir  |
| 9  | 40"x36"x36"x40" Split Body Tee / Hot-Tap                                   | BOTAŞ    | Türkerler İnşaat | TDW                 | October 2012   | Kırşehir  |
| 10 | 16"x16"x16"x16" Split Body Tee / Hot-Tap                                   | İZMİRGAZ | Kolin İnşaat     | Furmanite/Ipsco     | July 2012      | İzmir     |
| 11 | 30"x30" Hot-tap Tee / Line Stop                                            | BOTAŞ    | BOTAŞ İstanbul   | Furmanite/Ipsco     | May.12         | İstanbul  |
| 12 | 22"x22"x22"x22" Split Body Tee / Line Stop                                 | ESGAZ    | Ulusoy İnşaat    | Furmanite/Ipsco     | April 2012     | Eskişehir |
| 13 | 16"x16"x16" Hot-Tap Tee / Line Stop                                        | ARMAGAZ  | Mekaser          | Tecpesa             | August 2011    | Yalova    |
| 14 | 24"x20"x20"x24" Split Body Tee / Hot-Tapping                               | BOTAŞ    | Ekon / Ansaldo   | Furmanite/Ipsco     | October 2011   | Kocaeli   |
| 15 | 48"x24"x24"x48" Split Body Tee / Hot-Tapping                               | BOTAŞ    | Fernas / OMV     | TDW                 | November 2011  | Samsun    |
| 16 | 16"x10"x10"x16" Split Body Tee / Hot-Tapping                               | İZMİRGAZ | Kolin İnşaat     | Furmanite/Ipsco     | July 2011      | İzmir     |
| 17 | 36"x24"x20"x36" Split Body Tee / Hot-Tapping                               | BURSAGAZ | Arsan İnşaat     | Tecpesa             | February 2011  | Bursa     |
| 18 | 16"x16"x16"x16" Split Body Tee / Hot-Tapping                               | BOTAŞ    | Aksa Gaz         | Furmanite/Ipsco     | December 2010  | Antalya   |
| 19 | 18"x18"x18"x18" Split Body Tee / Hot-Tapping                               | BOTAŞ    | Aksa Gaz         | Furmanite/Ipsco     | September 2009 | Adana     |
| 20 | 24"x16"x16"x24" Split Body Tee / Hot-Tapping                               | BOTAŞ    | Aksa Gaz         | Furmanite/Ipsco     | September 2009 | Osmaniye  |
| 21 | 40"x16"x16"x40" Split Body Tee / Hot-Tapping                               | BOTAŞ    | Aksa Gaz         | Furmanite/Ipsco     | September 2009 | Ceyhan    |