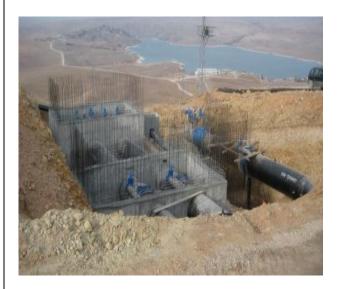

#### **Project Scope:**

Construction of concrete structures – air release valve chambers, drain valve chambers, line valve chambers, storage tanks, pig stations, pump stations etc. (total 267 valve chambers and 2 pump stations).