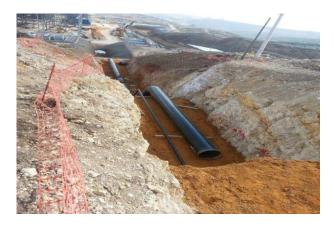

## **REFERENCE PROJECT LIST**

| No | Project Description                                                                                                                                                                                 |  |  |  |  |
|----|-----------------------------------------------------------------------------------------------------------------------------------------------------------------------------------------------------|--|--|--|--|
| 1  | Turkstream Pipeline Intervention and Emergency Responses Services Kırklareli/Turkey                                                                                                                 |  |  |  |  |
| 2  | Trans Anatolian Natural Gas Pipeline Project (TANAP) Non-Emergency Pipeline Repair Services                                                                                                         |  |  |  |  |
| 3  | Sakarya Gas Field Development Project Construction of Embankment Extension                                                                                                                          |  |  |  |  |
| 4  | Sakarya Phase 2 Project - Onshore Pipeline Construction                                                                                                                                             |  |  |  |  |
| 5  | Trans Anatolian Natural Gas Pipeline Project (TANAP) Emergency Pipeline Repair Non-<br>Emergency Pipeline Repair Services                                                                           |  |  |  |  |
| 6  | Sakarya Phase 1 Project - Onshore Pipeline Construction                                                                                                                                             |  |  |  |  |
| 7  | Botaş Afyon Seçköy Natural Gas Pipeline Construction 40" 290 km Natural Gas Tranmission Lines                                                                                                       |  |  |  |  |
| 8  | Construction of Fresh Water Pipeline for Tuzgolu Underground Gas Storage Expansion Project – Fresh Water Pipeline Installation Works                                                                |  |  |  |  |
| 9  | Construction of Field Fresh Water & Nitrogen Pipeline for Tuzgölü Underground Gas Storage Expansion Project                                                                                         |  |  |  |  |
| 10 | Turk Stream Natural Gas Transmission Lines Onshore Section-2 Phase-2                                                                                                                                |  |  |  |  |
| 11 | Kınalı Tekirdağ Çanakkale Savaştepe Motorway Project Botaş Nato Pipeline<br>Replacement                                                                                                             |  |  |  |  |
| 12 | Himmetdede Kalaba 8,1 km length 40" natural gas pipeline construction and its replacement work                                                                                                      |  |  |  |  |
| 13 | Kayseri - Öksüt Gold Mine Raw Water Supply                                                                                                                                                          |  |  |  |  |
| 14 | Manisa – Aliağa Natural Gas Pipeline Construction                                                                                                                                                   |  |  |  |  |
| 15 | Botaş NG Pipeline to Gördes and Gölhisar Provinces / Denizli – Manisa<br>Construction of 140 km 10" Natural Gas High Pressure Pipeline and Pig Stations                                             |  |  |  |  |
| 16 | Construction of Pipelines and Wellheads for Kazan Soda Trona Mining Project/ Kazan – Ankara Above ground (on sleepers) steel pipeline construction of 70 km length, 188 each well head construction |  |  |  |  |
| 17 | Extension of Eti Soda Mining Plant / Beypazarı – Ankara<br>Civil works of Section A – B ve C & Mechanical Works of Section A                                                                        |  |  |  |  |
| 18 | Construction of High Pressure Natural Gas Pipeline between FSRU Terminal and Existing Botas Network / Aliağa — İzmir Construction of 36" diameter 14 km Steel Pipeline and 2 pig stations           |  |  |  |  |