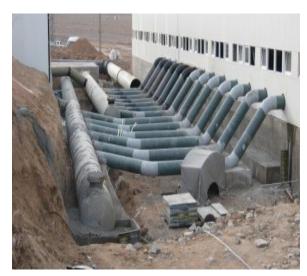

#### **Project Scope:**

Construction of intake channel with 120,000 m3 fill, construction of channel with concrete and geo-membrane type structural elements and construction of caisson type 140 meters intake channel.

#### **Project Scope:**

Construction of concrete structures – air release valve chambers, drain valve chambers, line valve chambers, storage tanks, pig stations, pump stations etc. (total 267 valve chambers and 2 pump stations).