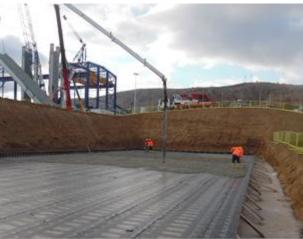

## **Project Scope:**

603,00 m long, 9.00m platform wide embankment construction.

| Project Name:<br>Sakarya Phase 2 Project - Onshore Pipeline Construction                    |                                 |  |  |  |
|---------------------------------------------------------------------------------------------|---------------------------------|--|--|--|
| Project Location:                                                                           |                                 |  |  |  |
| Filyos - Zonguldak / Turkey                                                                 |                                 |  |  |  |
| Client:                                                                                     |                                 |  |  |  |
| Saipem Project Start Date:                                                                  | Completion Date:                |  |  |  |
| 11/2023                                                                                     | <b>Completion Date:</b> 01/2025 |  |  |  |
| Project Scope:                                                                              |                                 |  |  |  |
| Onshore Pipeline (Gas Export Pipeline) Insta process plant, including tie-ins with offshore |                                 |  |  |  |
|                                                                                             |                                 |  |  |  |

#### **Project Scope:**

Construction of intake channel with 120,000 m3 fill, construction of channel with concrete and geo-membrane type structural elements and construction of caisson type 140 meters intake channel.