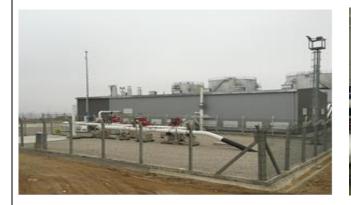

## **Project Name:**

Sakarya Gas Field Development Project Construction of Embankment Extension

## **Project Location:**

Filyos - Zonguldak / Turkey

#### Client:

Turkish Petroleum Technology Center (TP-OTC)

## **Project Scope:**

603,00 m long, 9.00m platform wide embankment construction.

| Project Name:<br>Sakarya Phase 2 Project - Onshore Pipeline Construction                    |                                 |  |  |  |
|---------------------------------------------------------------------------------------------|---------------------------------|--|--|--|
| Project Location:                                                                           |                                 |  |  |  |
| Filyos - Zonguldak / Turkey                                                                 |                                 |  |  |  |
| Client:                                                                                     |                                 |  |  |  |
| Saipem Project Start Date:                                                                  | Completion Date:                |  |  |  |
| 11/2023                                                                                     | <b>Completion Date:</b> 01/2025 |  |  |  |
| Project Scope:                                                                              |                                 |  |  |  |
| Onshore Pipeline (Gas Export Pipeline) Insta process plant, including tie-ins with offshore |                                 |  |  |  |
|                                                                                             |                                 |  |  |  |