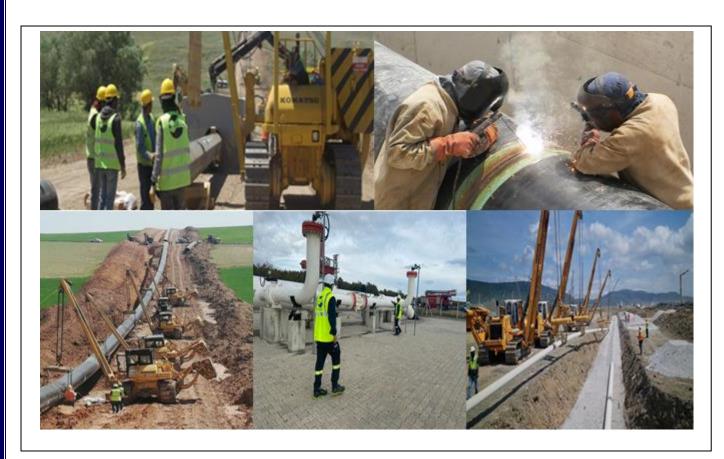

#### **AT A GLANCE**

ACD Construction, an international pipeline construction company was established in 2002 in Ankara/Turkey to provide a broad range of pipeline construction service. ACD encompasses a demonstrated history of pipeline construction experience. Since its establishment, ACD Construction has successfully performed numerous pipeline construction projects on three different continents and five different countries.

The company's areas of specialization are outlined as follows:

- Pipeline construction of Oil Gas and Water
- Pump Station & Compressor Station Construction
- Natural gas RMS Station Construction
- Oil field development projects & process piping works
- Hot-tap, line stop and line replacement operations

## **CONSTRUCTION EQUIPMENT**

ACD Construction has strongly invested in pipeline equipment and has become one of the contractors that owns largest pipeline equipment in Turkey. With respect to our wide range of pipeline equipment, our projects are guaranteed to be completed ahead of schedule regardless of harshest geographical circumstances and different geographical locations. Please see our broad range of pipeline equipment list down below: