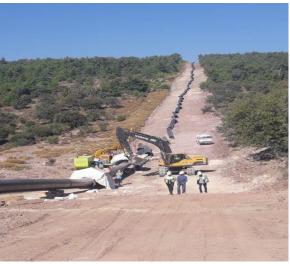

## **CONSTRUCTION EQUIPMENT**

ACD Construction has strongly invested in pipeline equipment and has become one of the contractors that owns largest pipeline equipment in Turkey. With respect to our wide range of pipeline equipment, our projects are guaranteed to be completed ahead of schedule regardless of harshest geographical circumstances and different geographical locations. Please see our broad range of pipeline equipment list down below:

## **REFERENCE PROJECT LIST**

| No | Project Description                                                                                                                                                                                 |  |  |  |  |
|----|-----------------------------------------------------------------------------------------------------------------------------------------------------------------------------------------------------|--|--|--|--|
| 1  | Turkstream Pipeline Intervention and Emergency Responses Services Kırklareli/Turkey                                                                                                                 |  |  |  |  |
| 2  | Trans Anatolian Natural Gas Pipeline Project (TANAP) Non-Emergency Pipeline Repair Services                                                                                                         |  |  |  |  |
| 3  | Sakarya Gas Field Development Project Construction of Embankment Extension                                                                                                                          |  |  |  |  |
| 4  | Sakarya Phase 2 Project - Onshore Pipeline Construction                                                                                                                                             |  |  |  |  |
| 5  | Trans Anatolian Natural Gas Pipeline Project (TANAP) Emergency Pipeline Repair Non-<br>Emergency Pipeline Repair Services                                                                           |  |  |  |  |
| 6  | Sakarya Phase 1 Project - Onshore Pipeline Construction                                                                                                                                             |  |  |  |  |
| 7  | Botaş Afyon Seçköy Natural Gas Pipeline Construction 40" 290 km Natural Gas Tranmission Lines                                                                                                       |  |  |  |  |
| 8  | Construction of Fresh Water Pipeline for Tuzgolu Underground Gas Storage Expansion Project – Fresh Water Pipeline Installation Works                                                                |  |  |  |  |
| 9  | Construction of Field Fresh Water & Nitrogen Pipeline for Tuzgölü Underground Gas Storage Expansion Project                                                                                         |  |  |  |  |
| 10 | Turk Stream Natural Gas Transmission Lines Onshore Section-2 Phase-2                                                                                                                                |  |  |  |  |
| 11 | Kınalı Tekirdağ Çanakkale Savaştepe Motorway Project Botaş Nato Pipeline<br>Replacement                                                                                                             |  |  |  |  |
| 12 | Himmetdede Kalaba 8,1 km length 40" natural gas pipeline construction and its replacement work                                                                                                      |  |  |  |  |
| 13 | Kayseri - Öksüt Gold Mine Raw Water Supply                                                                                                                                                          |  |  |  |  |
| 14 | Manisa – Aliağa Natural Gas Pipeline Construction                                                                                                                                                   |  |  |  |  |
| 15 | Botaş NG Pipeline to Gördes and Gölhisar Provinces / Denizli – Manisa<br>Construction of 140 km 10" Natural Gas High Pressure Pipeline and Pig Stations                                             |  |  |  |  |
| 16 | Construction of Pipelines and Wellheads for Kazan Soda Trona Mining Project/ Kazan – Ankara Above ground (on sleepers) steel pipeline construction of 70 km length, 188 each well head construction |  |  |  |  |
| 17 | Extension of Eti Soda Mining Plant / Beypazarı – Ankara<br>Civil works of Section A – B ve C & Mechanical Works of Section A                                                                        |  |  |  |  |
| 18 | Construction of High Pressure Natural Gas Pipeline between FSRU Terminal and Existing Botas Network / Aliağa — İzmir Construction of 36" diameter 14 km Steel Pipeline and 2 pig stations           |  |  |  |  |