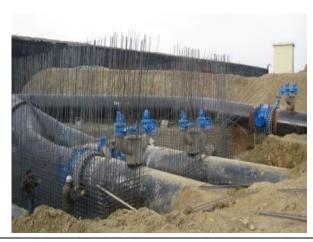

#### **Project Scope:**

Construction of concrete structures – air release valve chambers, drain valve chambers, line valve chambers, storage tanks, pig stations, pump stations etc. (total 267 valve chambers and 2 pump stations).