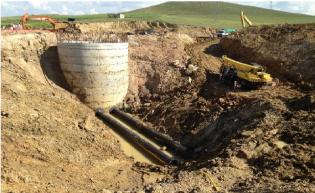

#### **Project Scope:**

Construction of 117,6 km of Fresh Water Pipeline (60"X31 km&52"X86.6km) and in total 286 Each Line Valve, Drain Valve, Relief Valve Chambers.

#### **Project Scope:**

Construction of 65,272 km Fresh Water & Nitrogen Pipeline (3"/10"/12"/16"/20"/24"/56").