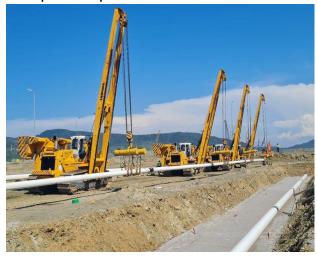

## **CONSTRUCTION EQUIPMENT**

ACD Construction has strongly invested in pipeline equipment and has become one of the contractors that owns largest pipeline equipment in Turkey. With respect to our wide range of pipeline equipment, our projects are guaranteed to be completed ahead of schedule regardless of harshest geographical circumstances and different geographical locations. Please see our broad range of pipeline equipment list down below:

| I                                       | MECHA | NICAL WORKS EQUIPMENT                   |                             |  |
|-----------------------------------------|-------|-----------------------------------------|-----------------------------|--|
| Tools and Equipment                     | Units | Capacity / Model                        | Brand                       |  |
| Pipelayer (Sideboom)                    | 5     | RL64                                    | Liebherr                    |  |
| Pipelayer (Sideboom)                    | 6     | D9 -594                                 | Caterpillar                 |  |
| Pipelayer (Sideboom)                    | 2     | D8 - 583                                | Caterpillar / International |  |
| Pipelayer (Sideboom)                    | 3     | D7 - 573 - D65                          | Caterpillar/ Komatsu        |  |
| Pipelayer (Sideboom)                    | 2     | D355                                    | Komatsu                     |  |
| Paywelder (Welding Tractors)            | 7     | 4 welding sets                          | Vietz / Caterpillar         |  |
| Welding Machine                         | 70    | Pico 300 CEL<br>405 SA                  | EWM / Lincoln /Miller       |  |
| Welding Cabinet                         | 6     | 36"- 64" Welding Sets                   | Custom Made                 |  |
| Diesel Generator                        | 15    | 275,126, 72, 66<br>& 33 kVA             | Aksa                        |  |
| Hydraulic Pipe Bending Machine          | 1     | 48" - 64"                               | Vietz                       |  |
| Hydraulic Pipe Bending Machine          | 1     | 40" – 48"                               | CRC-Evans                   |  |
| Hydraulic Pipe Bending Machine          | 1     | 22" – 36"                               | CRC-Evans                   |  |
| Hydraulic Pipe Bending Machine          | 1     | 4" – 20"                                | CRC-Evans                   |  |
| Hydraulic Pipe Bending Machine          | 1     | 4" – 22"                                | EPE                         |  |
| Vacuum Pipe Lifter                      | 1     | VACU12DL                                | Vietz                       |  |
| Pneumatic Internal Clamp                | 10    | 12"-16"-20"-24" 28"-30"-36"-48"-52"-60" | Vietz / CRC                 |  |
| Mobile Sand Blasting Set                | 2     | Tractor                                 | Turkblast                   |  |
| Hydrotest Cabinet                       | 4     | Chart Recorder & Dead Weight            | Custom Made                 |  |
| Blower                                  | 2     | Detroit G52 V8 Engine-5500m3/h          | Custom Made                 |  |
| Drying Machine                          | 2     | Chemical Drying                         | Custom Made                 |  |
| Hydrotest Filling & Pressurizing Pumps  | 3     | 12 – 150 - 500 bar                      | Tempo / HPP Italy           |  |
| Trydrotest Filling & Fressurizing Fumps | ٥     | 500 m3/h                                | Tempo / ner Italy           |  |
| High Pressure Compressors               | 4     | 21 – 215/ XAHS186                       | Doosan/                     |  |
| riigii r ressure compressors            | 7     | 21 – 213/ XANS100                       | Atlas Copco                 |  |
| Dump Truck                              | 2     | Arocs 6X6                               | Mercedes-Benz               |  |
| Dump Truck                              |       | 30 Tons                                 |                             |  |
| Total and Total                         |       | 6x4 Trailer                             | Volvo/Mercedes-Benz         |  |
| Trailer Truck                           | 2     | 65 ton Lowbed                           |                             |  |
| Tractor                                 | 4     | 4x4                                     | Tümosan                     |  |
| Boom truck (Hi-up)                      | 3     | 25 - 40 Tons                            | Hidrokon                    |  |
| Mobile Crane                            | 1     | LT1030                                  | Liebherr                    |  |
| Maintenance Truck                       |       | 2 Eurocargo Ive                         |                             |  |
| Lorry                                   | 3     | Daily                                   | Iveco/Renault               |  |
| Fuel Tanker                             | 1     | Eurocargo                               | Iveco                       |  |
| Fire Fighting Vehicle                   | 1     | Rotfire                                 | Ford                        |  |
| Palplans                                | 1     | OVR 60-S 280                            | Vibro Hammer                |  |
| HDD Drilling                            | 1     | Navigator D80X120                       | Vermeer                     |  |