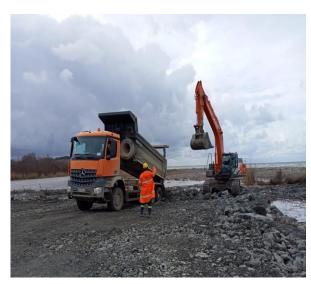

## **Project Name:**

Sakarya Gas Field Development Project Construction of Embankment Extension

## **Project Location:**

Filyos - Zonguldak / Turkey

#### Client:

Turkish Petroleum Technology Center (TP-OTC)

## **Project Start Date:**

**Completion Date:** 

12/2023

04/2024

## **Project Scope:**

603,00 m long, 9.00m platform wide embankment construction.

| Project Name:<br>Sakarya Phase 2 Project - Onshore Pipeline Construction                    |                                 |  |  |  |
|---------------------------------------------------------------------------------------------|---------------------------------|--|--|--|
| Project Location:                                                                           |                                 |  |  |  |
| Filyos - Zonguldak / Turkey                                                                 |                                 |  |  |  |
| Client:                                                                                     |                                 |  |  |  |
| Saipem Project Start Date:                                                                  | Completion Date:                |  |  |  |
| 11/2023                                                                                     | <b>Completion Date:</b> 01/2025 |  |  |  |
| Project Scope:                                                                              |                                 |  |  |  |
| Onshore Pipeline (Gas Export Pipeline) Insta process plant, including tie-ins with offshore |                                 |  |  |  |
|                                                                                             |                                 |  |  |  |