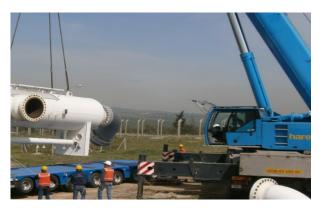

## **Project Scope:**

Construction of 36" diameter 14 km Steel Pipeline and 2 pig stations.

**Project Name:** 

NG Pipeline & RMS-A Construction of Ic Anadolu CCGT Power Plant

**Project Location:** 

Kırıkkale / Turkey