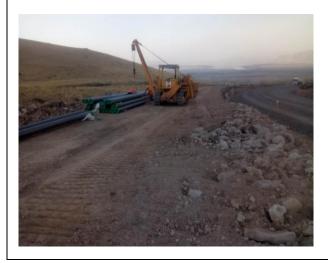

## **Project Name:**

Sakarya Gas Field Development Project Construction of Embankment Extension

## **Project Location:**

Filyos - Zonguldak / Turkey

#### Client:

Turkish Petroleum Technology Center (TP-OTC)

## **Project Start Date:**

**Completion Date:** 

12/2023

04/2024

## **Project Scope:**

603,00 m long, 9.00m platform wide embankment construction.

| Project Name:<br>Sakarya Phase 2 Project - Onshore Pipeline Construction                    |                                 |  |  |  |
|---------------------------------------------------------------------------------------------|---------------------------------|--|--|--|
| Project Location:                                                                           |                                 |  |  |  |
| Filyos - Zonguldak / Turkey                                                                 |                                 |  |  |  |
| Client:                                                                                     |                                 |  |  |  |
| Saipem Project Start Date:                                                                  | Completion Date:                |  |  |  |
| 11/2023                                                                                     | <b>Completion Date:</b> 01/2025 |  |  |  |
| Project Scope:                                                                              |                                 |  |  |  |
| Onshore Pipeline (Gas Export Pipeline) Insta process plant, including tie-ins with offshore |                                 |  |  |  |
|                                                                                             |                                 |  |  |  |