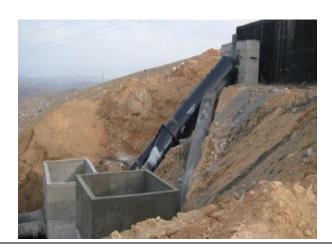

#### **Project Scope:**

Construction of intake channel with 120,000 m3 fill, construction of channel with concrete and geo-membrane type structural elements and construction of caisson type 140 meters intake channel.