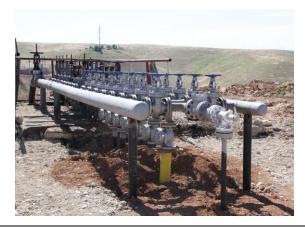

#### **Project Scope:**

Construction of 117,6 km of Fresh Water Pipeline (60"X31 km&52"X86.6km) and in total 286 Each Line Valve, Drain Valve, Relief Valve Chambers.

#### **Project Scope:**

Construction of concrete structures – air release valve chambers, drain valve chambers, line valve chambers, storage tanks, pig stations, pump stations etc. (total 267 valve chambers and 2 pump stations).