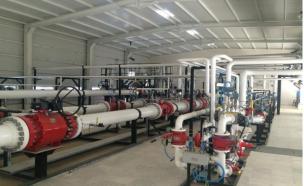

#### **Project Scope:**

Construction of 117,6 km of Fresh Water Pipeline (60"X31 km&52"X86.6km) and in total 286 Each Line Valve, Drain Valve, Relief Valve Chambers.

#### **Project Scope:**

Construction of 65,272 km Fresh Water & Nitrogen Pipeline (3"/10"/12"/16"/20"/24"/56").