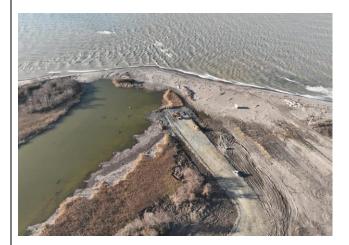

## **Project Name:**

Sakarya Gas Field Development Project Construction of Embankment Extension

## **Project Location:**

Filyos - Zonguldak / Turkey

#### Client:

Turkish Petroleum Technology Center (TP-OTC)

## **Project Start Date:**

**Completion Date:** 

12/2023

04/2024

## **Project Scope:**

603,00 m long, 9.00m platform wide embankment construction.

| Project Name:<br>Sakarya Phase 2 Project - Onshore Pipeline Construction                    |                                 |  |  |  |
|---------------------------------------------------------------------------------------------|---------------------------------|--|--|--|
| Project Location:                                                                           |                                 |  |  |  |
| Filyos - Zonguldak / Turkey                                                                 |                                 |  |  |  |
| Client:                                                                                     |                                 |  |  |  |
| Saipem Project Start Date:                                                                  | Completion Date:                |  |  |  |
| 11/2023                                                                                     | <b>Completion Date:</b> 01/2025 |  |  |  |
| Project Scope:                                                                              |                                 |  |  |  |
| Onshore Pipeline (Gas Export Pipeline) Insta process plant, including tie-ins with offshore |                                 |  |  |  |
|                                                                                             |                                 |  |  |  |