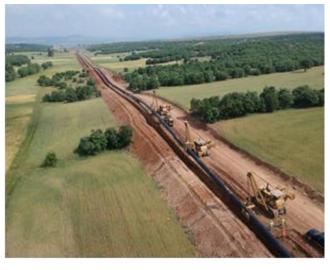

# A leading oil & gas pipeline contractor that has laid more than 1.500 km pipe on three different continents and five different countries.

## **CONSTRUCTION EQUIPMENT**

ACD Construction has strongly invested in pipeline equipment and has become one of the contractors that owns largest pipeline equipment in Turkey. With respect to our wide range of pipeline equipment, our projects are guaranteed to be completed ahead of schedule regardless of harshest geographical circumstances and different geographical locations. Please see our broad range of pipeline equipment list down below: