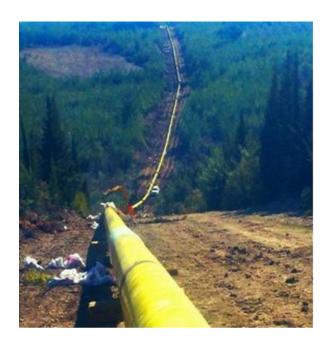

# A leading oil & gas pipeline contractor that has laid more than 1.500 km pipe on three different continents and five different countries.