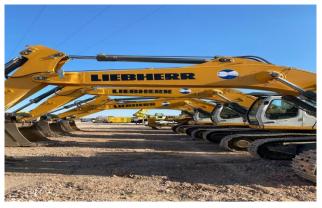

## **CONSTRUCTION EQUIPMENT**

ACD Construction has strongly invested in pipeline equipment and has become one of the contractors that owns largest pipeline equipment in Turkey. With respect to our wide range of pipeline equipment, our projects are guaranteed to be completed ahead of schedule regardless of harshest geographical circumstances and different geographical locations. Please see our broad range of pipeline equipment list down below:

| I                                       | MECHA | NICAL WORKS EQUIPMENT                   |                             |  |
|-----------------------------------------|-------|-----------------------------------------|-----------------------------|--|
| Tools and Equipment                     | Units | Capacity / Model                        | Brand                       |  |
| Pipelayer (Sideboom)                    | 5     | RL64                                    | Liebherr                    |  |
| Pipelayer (Sideboom)                    | 6     | D9 -594                                 | Caterpillar                 |  |
| Pipelayer (Sideboom)                    | 2     | D8 - 583                                | Caterpillar / International |  |
| Pipelayer (Sideboom)                    | 3     | D7 - 573 - D65                          | Caterpillar/ Komatsu        |  |
| Pipelayer (Sideboom)                    | 2     | D355                                    | Komatsu                     |  |
| Paywelder (Welding Tractors)            | 7     | 4 welding sets                          | Vietz / Caterpillar         |  |
| Welding Machine                         | 70    | Pico 300 CEL<br>405 SA                  | EWM / Lincoln /Miller       |  |
| Welding Cabinet                         | 6     | 36"- 64" Welding Sets                   | Custom Made                 |  |
| Diesel Generator                        | 15    | 275,126, 72, 66<br>& 33 kVA             | Aksa                        |  |
| Hydraulic Pipe Bending Machine          | 1     | 48" - 64"                               | Vietz                       |  |
| Hydraulic Pipe Bending Machine          | 1     | 40" – 48"                               | CRC-Evans                   |  |
| Hydraulic Pipe Bending Machine          | 1     | 22" – 36"                               | CRC-Evans                   |  |
| Hydraulic Pipe Bending Machine          | 1     | 4" – 20"                                | CRC-Evans                   |  |
| Hydraulic Pipe Bending Machine          | 1     | 4" – 22"                                | EPE                         |  |
| Vacuum Pipe Lifter                      | 1     | VACU12DL                                | Vietz                       |  |
| Pneumatic Internal Clamp                | 10    | 12"-16"-20"-24" 28"-30"-36"-48"-52"-60" | Vietz / CRC                 |  |
| Mobile Sand Blasting Set                | 2     | Tractor                                 | Turkblast                   |  |
| Hydrotest Cabinet                       | 4     | Chart Recorder & Dead Weight            | Custom Made                 |  |
| Blower                                  | 2     | Detroit G52 V8 Engine-5500m3/h          | Custom Made                 |  |
| Drying Machine                          | 2     | Chemical Drying                         | Custom Made                 |  |
| Hydrotest Filling & Pressurizing Pumps  | 3     | 12 – 150 - 500 bar                      | Tempo / HPP Italy           |  |
| Trydrotest Filling & Fressurizing Fumps | ٥     | 500 m3/h                                | Tempo / ner Italy           |  |
| High Pressure Compressors               | 4     | 21 – 215/ XAHS186                       | Doosan/                     |  |
| riigii r ressure compressors            | 7     | 21 – 213/ XANS100                       | Atlas Copco                 |  |
| Dump Truck                              | 2     | Arocs 6X6                               | Mercedes-Benz               |  |
| Dump Truck                              |       | 30 Tons                                 |                             |  |
| Total and Total                         |       | 6x4 Trailer                             | Volvo/Mercedes-Benz         |  |
| Trailer Truck                           | 2     | 65 ton Lowbed                           |                             |  |
| Tractor                                 | 4     | 4x4                                     | Tümosan                     |  |
| Boom truck (Hi-up)                      | 3     | 25 - 40 Tons                            | Hidrokon                    |  |
| Mobile Crane                            | 1     | LT1030                                  | Liebherr                    |  |
| Maintenance Truck                       |       | 2 Eurocargo Ive                         |                             |  |
| Lorry                                   | 3     | Daily                                   | Iveco/Renault               |  |
| Fuel Tanker                             | 1     | Eurocargo                               | Iveco                       |  |
| Fire Fighting Vehicle                   | 1     | Rotfire                                 | Ford                        |  |
| Palplans                                | 1     | OVR 60-S 280                            | Vibro Hammer                |  |
| HDD Drilling                            | 1     | Navigator D80X120                       | Vermeer                     |  |