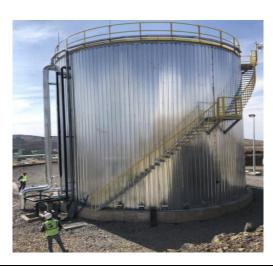

## **Project Name:**

Construction of Fresh Water Pipeline for Tuzgölü Underground Gas Storage Expansion Project – Fresh Water Pipeline Installation Works

## **Project Location:**

Aksaray / Turkey

#### **Client:**

China CAMC Engineerging / IC İçtaş Joint Venture

**Project Start Date:** Completion Date:

08/2019 12/2021

#### **Project Scope:**

Construction of 117,6 km of Fresh Water Pipeline (60"X31 km&52"X86.6km) and in total 286 Each Line Valve, Drain Valve, Relief Valve Chambers.