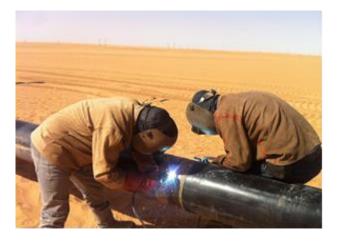

The company's areas of specialization are outlined as follows:

- Pipeline construction of Oil Gas and Water
- Pump Station & Compressor Station Construction
- Natural gas RMS Station Construction
- Oil field development projects & process piping works
- Hot-tap, line stop and line replacement operations

# A leading oil & gas pipeline contractor that has laid more than 1.500 km pipe on three different continents and five different countries.