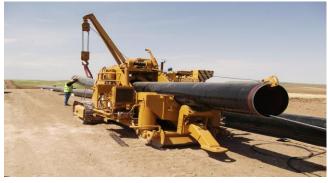

## **CONSTRUCTION EQUIPMENT**

ACD Construction has strongly invested in pipeline equipment and has become one of the contractors that owns largest pipeline equipment in Turkey. With respect to our wide range of pipeline equipment, our projects are guaranteed to be completed ahead of schedule regardless of harshest geographical circumstances and different geographical locations. Please see our broad range of pipeline equipment list down below:

| I                                       | MECHA | NICAL WORKS EQUIPMENT                   |                             |  |
|-----------------------------------------|-------|-----------------------------------------|-----------------------------|--|
| Tools and Equipment                     | Units | Capacity / Model                        | Brand                       |  |
| Pipelayer (Sideboom)                    | 5     | RL64                                    | Liebherr                    |  |
| Pipelayer (Sideboom)                    | 6     | D9 -594                                 | Caterpillar                 |  |
| Pipelayer (Sideboom)                    | 2     | D8 - 583                                | Caterpillar / International |  |
| Pipelayer (Sideboom)                    | 3     | D7 - 573 - D65                          | Caterpillar/ Komatsu        |  |
| Pipelayer (Sideboom)                    | 2     | D355                                    | Komatsu                     |  |
| Paywelder (Welding Tractors)            | 7     | 4 welding sets                          | Vietz / Caterpillar         |  |
| Welding Machine                         | 70    | Pico 300 CEL<br>405 SA                  | EWM / Lincoln /Miller       |  |
| Welding Cabinet                         | 6     | 36"- 64" Welding Sets                   | Custom Made                 |  |
| Diesel Generator                        | 15    | 275,126, 72, 66<br>& 33 kVA             | Aksa                        |  |
| Hydraulic Pipe Bending Machine          | 1     | 48" - 64"                               | Vietz                       |  |
| Hydraulic Pipe Bending Machine          | 1     | 40" – 48"                               | CRC-Evans                   |  |
| Hydraulic Pipe Bending Machine          | 1     | 22" – 36"                               | CRC-Evans                   |  |
| Hydraulic Pipe Bending Machine          | 1     | 4" – 20"                                | CRC-Evans                   |  |
| Hydraulic Pipe Bending Machine          | 1     | 4" – 22"                                | EPE                         |  |
| Vacuum Pipe Lifter                      | 1     | VACU12DL                                | Vietz                       |  |
| Pneumatic Internal Clamp                | 10    | 12"-16"-20"-24" 28"-30"-36"-48"-52"-60" | Vietz / CRC                 |  |
| Mobile Sand Blasting Set                | 2     | Tractor                                 | Turkblast                   |  |
| Hydrotest Cabinet                       | 4     | Chart Recorder & Dead Weight            | Custom Made                 |  |
| Blower                                  | 2     | Detroit G52 V8 Engine-5500m3/h          | Custom Made                 |  |
| Drying Machine                          | 2     | Chemical Drying                         | Custom Made                 |  |
| Hydrotest Filling & Pressurizing Pumps  | 3     | 12 – 150 - 500 bar                      | Tempo / HPP Italy           |  |
| Trydrotest Filling & Fressurizing Fumps | ٥     | 500 m3/h                                | Tempo / ner Italy           |  |
| High Pressure Compressors               | 4     | 21 – 215/ XAHS186                       | Doosan/                     |  |
| riigii r ressure compressors            | 7     | 21 – 213/ XANS100                       | Atlas Copco                 |  |
| Dump Truck                              | 2     | Arocs 6X6                               | Mercedes-Benz               |  |
| Dump Truck                              |       | 30 Tons                                 |                             |  |
| Total and Total                         |       | 6x4 Trailer                             | Volvo/Mercedes-Benz         |  |
| Trailer Truck                           | 2     | 65 ton Lowbed                           |                             |  |
| Tractor                                 | 4     | 4x4                                     | Tümosan                     |  |
| Boom truck (Hi-up)                      | 3     | 25 - 40 Tons                            | Hidrokon                    |  |
| Mobile Crane                            | 1     | LT1030                                  | Liebherr                    |  |
| Maintenance Truck                       |       | 2 Eurocargo Ive                         |                             |  |
| Lorry                                   | 3     | Daily                                   | Iveco/Renault               |  |
| Fuel Tanker                             | 1     | Eurocargo                               | Iveco                       |  |
| Fire Fighting Vehicle                   | 1     | Rotfire                                 | Ford                        |  |
| Palplans                                | 1     | OVR 60-S 280                            | Vibro Hammer                |  |
| HDD Drilling                            | 1     | Navigator D80X120                       | Vermeer                     |  |