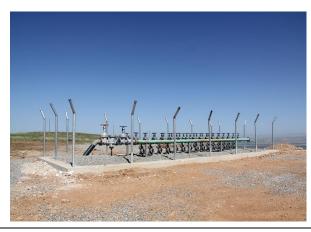

## **CONSTRUCTION EQUIPMENT**

ACD Construction has strongly invested in pipeline equipment and has become one of the contractors that owns largest pipeline equipment in Turkey. With respect to our wide range of pipeline equipment, our projects are guaranteed to be completed ahead of schedule regardless of harshest geographical circumstances and different geographical locations. Please see our broad range of pipeline equipment list down below:

## **REFERENCE PROJECT LIST**

| No | Project Description                                                                                                                                                                                 |  |  |  |  |
|----|-----------------------------------------------------------------------------------------------------------------------------------------------------------------------------------------------------|--|--|--|--|
| 1  | Turkstream Pipeline Intervention and Emergency Responses Services Kırklareli/Turkey                                                                                                                 |  |  |  |  |
| 2  | Trans Anatolian Natural Gas Pipeline Project (TANAP) Non-Emergency Pipeline Repair Services                                                                                                         |  |  |  |  |
| 3  | Sakarya Gas Field Development Project Construction of Embankment Extension                                                                                                                          |  |  |  |  |
| 4  | Sakarya Phase 2 Project - Onshore Pipeline Construction                                                                                                                                             |  |  |  |  |
| 5  | Trans Anatolian Natural Gas Pipeline Project (TANAP) Emergency Pipeline Repair Non-<br>Emergency Pipeline Repair Services                                                                           |  |  |  |  |
| 6  | Sakarya Phase 1 Project - Onshore Pipeline Construction                                                                                                                                             |  |  |  |  |
| 7  | Botaş Afyon Seçköy Natural Gas Pipeline Construction 40" 290 km Natural Gas Tranmission Lines                                                                                                       |  |  |  |  |
| 8  | Construction of Fresh Water Pipeline for Tuzgolu Underground Gas Storage Expansion Project – Fresh Water Pipeline Installation Works                                                                |  |  |  |  |
| 9  | Construction of Field Fresh Water & Nitrogen Pipeline for Tuzgölü Underground Gas Storage Expansion Project                                                                                         |  |  |  |  |
| 10 | Turk Stream Natural Gas Transmission Lines Onshore Section-2 Phase-2                                                                                                                                |  |  |  |  |
| 11 | Kınalı Tekirdağ Çanakkale Savaştepe Motorway Project Botaş Nato Pipeline<br>Replacement                                                                                                             |  |  |  |  |
| 12 | Himmetdede Kalaba 8,1 km length 40" natural gas pipeline construction and its replacement work                                                                                                      |  |  |  |  |
| 13 | Kayseri - Öksüt Gold Mine Raw Water Supply                                                                                                                                                          |  |  |  |  |
| 14 | Manisa – Aliağa Natural Gas Pipeline Construction                                                                                                                                                   |  |  |  |  |
| 15 | Botaş NG Pipeline to Gördes and Gölhisar Provinces / Denizli – Manisa<br>Construction of 140 km 10" Natural Gas High Pressure Pipeline and Pig Stations                                             |  |  |  |  |
| 16 | Construction of Pipelines and Wellheads for Kazan Soda Trona Mining Project/ Kazan – Ankara Above ground (on sleepers) steel pipeline construction of 70 km length, 188 each well head construction |  |  |  |  |
| 17 | Extension of Eti Soda Mining Plant / Beypazarı – Ankara<br>Civil works of Section A – B ve C & Mechanical Works of Section A                                                                        |  |  |  |  |
| 18 | Construction of High Pressure Natural Gas Pipeline between FSRU Terminal and Existing Botas Network / Aliağa — İzmir Construction of 36" diameter 14 km Steel Pipeline and 2 pig stations           |  |  |  |  |