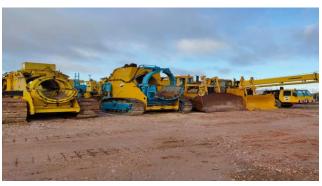

## **CONSTRUCTION EQUIPMENT**

ACD Construction has strongly invested in pipeline equipment and has become one of the contractors that owns largest pipeline equipment in Turkey. With respect to our wide range of pipeline equipment, our projects are guaranteed to be completed ahead of schedule regardless of harshest geographical circumstances and different geographical locations. Please see our broad range of pipeline equipment list down below:

| CIVIL WORKS EQUIPMENT                            |   |                 |             |  |  |  |
|--------------------------------------------------|---|-----------------|-------------|--|--|--|
| Tools and Equipment Units Capacity / Model Brand |   |                 |             |  |  |  |
| Excavator                                        | 4 | R944C / 40 tons | Liebherr    |  |  |  |
| Excavator                                        | 1 | R934C / 35 tons | Liebherr    |  |  |  |
| Excavator                                        | 5 | ZX300 / 30 tons | Hitachi     |  |  |  |
|                                                  | 4 | HMK 300 LC/LC+  | Lliduamanla |  |  |  |
| Excavator                                        | 4 | 30 tons         | Hidromek    |  |  |  |
| Excavator                                        | 4 | HMK 220         | Hidromek    |  |  |  |
| LXCavatoi                                        |   | 20 tons         | Tildromek   |  |  |  |
| Bulldozer                                        | 1 | PR 744          | Liebherr    |  |  |  |
| Bulldozer                                        | 2 | D8 / D7R XR     | Caterpillar |  |  |  |
| Loader                                           | 2 | 938 H/963C      | Caterpillar |  |  |  |
| Backhoe Loader                                   | 1 | 102s Alpha A-5  | Hidromek    |  |  |  |
| Grader                                           | 1 | 160H            | Caterpillar |  |  |  |