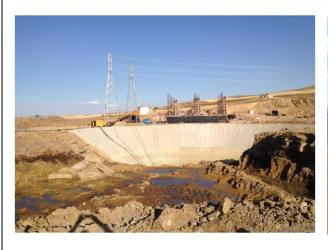

#### **Project Scope:**

Construction of intake channel with 120,000 m3 fill, construction of channel with concrete and geo-membrane type structural elements and construction of caisson type 140 meters intake channel.

#### **Project Scope:**

Construction of concrete structures – air release valve chambers, drain valve chambers, line valve chambers, storage tanks, pig stations, pump stations etc. (total 267 valve chambers and 2 pump stations).