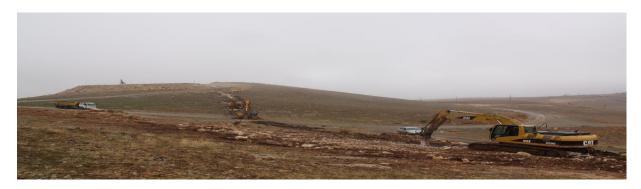

## **Project Name:**

Sakarya Gas Field Development Project Construction of Embankment Extension

## **Project Scope:**

603,00 m long, 9.00m platform wide embankment construction.

| Project Name:<br>Sakarya Phase 2 Project - Onshore Pipeline Construction                    |                                 |  |  |  |
|---------------------------------------------------------------------------------------------|---------------------------------|--|--|--|
| Project Location:                                                                           |                                 |  |  |  |
| Filyos - Zonguldak / Turkey                                                                 |                                 |  |  |  |
| Client:                                                                                     |                                 |  |  |  |
| Saipem Project Start Date:                                                                  | Completion Date:                |  |  |  |
| 11/2023                                                                                     | <b>Completion Date:</b> 01/2025 |  |  |  |
| Project Scope:                                                                              |                                 |  |  |  |
| Onshore Pipeline (Gas Export Pipeline) Insta process plant, including tie-ins with offshore |                                 |  |  |  |
|                                                                                             |                                 |  |  |  |