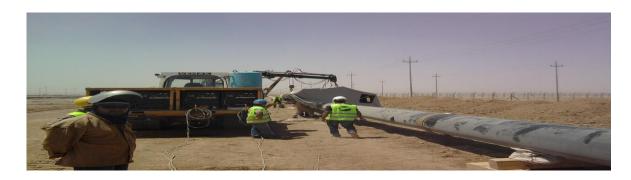

## **Project Name:**

Sakarya Gas Field Development Project Construction of Embankment Extension

## **Project Location:**

Filyos - Zonguldak / Turkey

#### Client:

Turkish Petroleum Technology Center (TP-OTC)

## **Project Start Date:**

**Completion Date:** 

12/2023

04/2024

## **Project Scope:**

603,00 m long, 9.00m platform wide embankment construction.

| Project Name:<br>Sakarya Phase 2 Project - Onshore Pipeline Construction                    |                                 |  |  |  |
|---------------------------------------------------------------------------------------------|---------------------------------|--|--|--|
| Project Location:                                                                           |                                 |  |  |  |
| Filyos - Zonguldak / Turkey                                                                 |                                 |  |  |  |
| Client:                                                                                     |                                 |  |  |  |
| Saipem Project Start Date:                                                                  | Completion Date:                |  |  |  |
| 11/2023                                                                                     | <b>Completion Date:</b> 01/2025 |  |  |  |
| Project Scope:                                                                              |                                 |  |  |  |
| Onshore Pipeline (Gas Export Pipeline) Insta process plant, including tie-ins with offshore |                                 |  |  |  |
|                                                                                             |                                 |  |  |  |