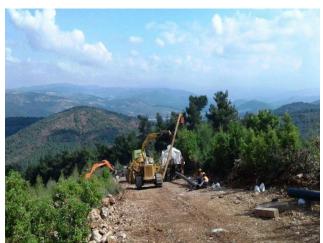

## **CONSTRUCTION EQUIPMENT**

ACD Construction has strongly invested in pipeline equipment and has become one of the contractors that owns largest pipeline equipment in Turkey. With respect to our wide range of pipeline equipment, our projects are guaranteed to be completed ahead of schedule regardless of harshest geographical circumstances and different geographical locations. Please see our broad range of pipeline equipment list down below:

## **REFERENCE PROJECT LIST**

| No | Project Description                                                                                                                                                                                 |  |  |  |  |
|----|-----------------------------------------------------------------------------------------------------------------------------------------------------------------------------------------------------|--|--|--|--|
| 1  | Turkstream Pipeline Intervention and Emergency Responses Services Kırklareli/Turkey                                                                                                                 |  |  |  |  |
| 2  | Trans Anatolian Natural Gas Pipeline Project (TANAP) Non-Emergency Pipeline Repair Services                                                                                                         |  |  |  |  |
| 3  | Sakarya Gas Field Development Project Construction of Embankment Extension                                                                                                                          |  |  |  |  |
| 4  | Sakarya Phase 2 Project - Onshore Pipeline Construction                                                                                                                                             |  |  |  |  |
| 5  | Trans Anatolian Natural Gas Pipeline Project (TANAP) Emergency Pipeline Repair Non-<br>Emergency Pipeline Repair Services                                                                           |  |  |  |  |
| 6  | Sakarya Phase 1 Project - Onshore Pipeline Construction                                                                                                                                             |  |  |  |  |
| 7  | Botaş Afyon Seçköy Natural Gas Pipeline Construction 40" 290 km Natural Gas Tranmission Lines                                                                                                       |  |  |  |  |
| 8  | Construction of Fresh Water Pipeline for Tuzgolu Underground Gas Storage Expansion Project – Fresh Water Pipeline Installation Works                                                                |  |  |  |  |
| 9  | Construction of Field Fresh Water & Nitrogen Pipeline for Tuzgölü Underground Gas Storage Expansion Project                                                                                         |  |  |  |  |
| 10 | Turk Stream Natural Gas Transmission Lines Onshore Section-2 Phase-2                                                                                                                                |  |  |  |  |
| 11 | Kınalı Tekirdağ Çanakkale Savaştepe Motorway Project Botaş Nato Pipeline<br>Replacement                                                                                                             |  |  |  |  |
| 12 | Himmetdede Kalaba 8,1 km length 40" natural gas pipeline construction and its replacement work                                                                                                      |  |  |  |  |
| 13 | Kayseri - Öksüt Gold Mine Raw Water Supply                                                                                                                                                          |  |  |  |  |
| 14 | Manisa – Aliağa Natural Gas Pipeline Construction                                                                                                                                                   |  |  |  |  |
| 15 | Botaş NG Pipeline to Gördes and Gölhisar Provinces / Denizli – Manisa<br>Construction of 140 km 10" Natural Gas High Pressure Pipeline and Pig Stations                                             |  |  |  |  |
| 16 | Construction of Pipelines and Wellheads for Kazan Soda Trona Mining Project/ Kazan – Ankara Above ground (on sleepers) steel pipeline construction of 70 km length, 188 each well head construction |  |  |  |  |
| 17 | Extension of Eti Soda Mining Plant / Beypazarı – Ankara<br>Civil works of Section A – B ve C & Mechanical Works of Section A                                                                        |  |  |  |  |
| 18 | Construction of High Pressure Natural Gas Pipeline between FSRU Terminal and Existing Botas Network / Aliağa — İzmir Construction of 36" diameter 14 km Steel Pipeline and 2 pig stations           |  |  |  |  |