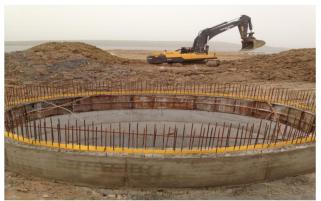

## **Project Scope:**

603,00 m long, 9.00m platform wide embankment construction.

| Project Name:<br>Sakarya Phase 2 Project - Onshore Pipeline Construction                    |                                 |  |  |  |
|---------------------------------------------------------------------------------------------|---------------------------------|--|--|--|
| Project Location:                                                                           |                                 |  |  |  |
| Filyos - Zonguldak / Turkey                                                                 |                                 |  |  |  |
| Client:                                                                                     |                                 |  |  |  |
| Saipem Project Start Date:                                                                  | Completion Date:                |  |  |  |
| 11/2023                                                                                     | <b>Completion Date:</b> 01/2025 |  |  |  |
| Project Scope:                                                                              |                                 |  |  |  |
| Onshore Pipeline (Gas Export Pipeline) Insta process plant, including tie-ins with offshore |                                 |  |  |  |
|                                                                                             |                                 |  |  |  |

## **Project Scope:**

Onshore Pipelines (Gas Export Pipelines & MEG Pipeline) Installation work associated with the phase 1 Project between offshore pipeline and process plant.