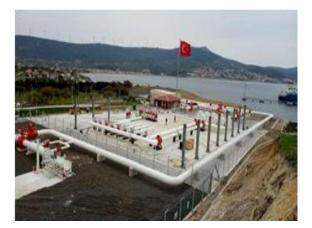

## **Project Name:**

Sakarya Gas Field Development Project Construction of Embankment Extension

## **Project Location:**

Filyos - Zonguldak / Turkey

## **Project Scope:**

603,00 m long, 9.00m platform wide embankment construction.

| Project Name:<br>Sakarya Phase 2 Project - Onshore Pipeline Construction                    |                                 |  |  |  |
|---------------------------------------------------------------------------------------------|---------------------------------|--|--|--|
| Project Location:                                                                           |                                 |  |  |  |
| Filyos - Zonguldak / Turkey                                                                 |                                 |  |  |  |
| Client:                                                                                     |                                 |  |  |  |
| Saipem Project Start Date:                                                                  | Completion Date:                |  |  |  |
| 11/2023                                                                                     | <b>Completion Date:</b> 01/2025 |  |  |  |
| Project Scope:                                                                              |                                 |  |  |  |
| Onshore Pipeline (Gas Export Pipeline) Insta process plant, including tie-ins with offshore |                                 |  |  |  |
|                                                                                             |                                 |  |  |  |