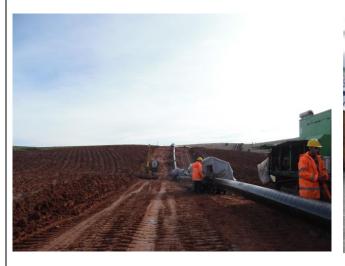

## **Project Scope:**

290 km 40" Natural Gas Pipeline Construction.

**Project Scope:** 

48" 68 km Natural Gas Tranmission Lines.

**Project Name:** 

Kınalı Tekirdağ Çanakkale Savaştepe Motorway Project

**Project Location:** 

Çanakkale / Turkey

Client:

**DLYS Joint Venture** 