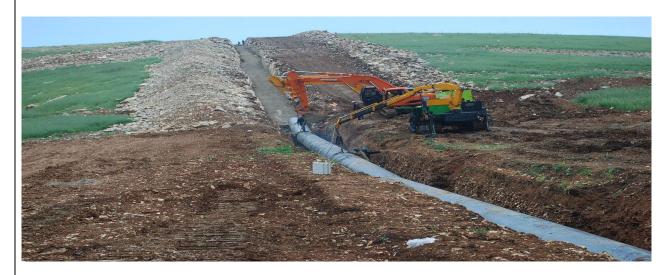

## **CONSTRUCTION EQUIPMENT**

ACD Construction has strongly invested in pipeline equipment and has become one of the contractors that owns largest pipeline equipment in Turkey. With respect to our wide range of pipeline equipment, our projects are guaranteed to be completed ahead of schedule regardless of harshest geographical circumstances and different geographical locations. Please see our broad range of pipeline equipment list down below:

| I                                       | MECHA | NICAL WORKS EQUIPMENT                   |                             |  |
|-----------------------------------------|-------|-----------------------------------------|-----------------------------|--|
| Tools and Equipment                     | Units | Capacity / Model                        | Brand                       |  |
| Pipelayer (Sideboom)                    | 5     | RL64                                    | Liebherr                    |  |
| Pipelayer (Sideboom)                    | 6     | D9 -594                                 | Caterpillar                 |  |
| Pipelayer (Sideboom)                    | 2     | D8 - 583                                | Caterpillar / International |  |
| Pipelayer (Sideboom)                    | 3     | D7 - 573 - D65                          | Caterpillar/ Komatsu        |  |
| Pipelayer (Sideboom)                    | 2     | D355                                    | Komatsu                     |  |
| Paywelder (Welding Tractors)            | 7     | 4 welding sets                          | Vietz / Caterpillar         |  |
| Welding Machine                         | 70    | Pico 300 CEL<br>405 SA                  | EWM / Lincoln /Miller       |  |
| Welding Cabinet                         | 6     | 36"- 64" Welding Sets                   | Custom Made                 |  |
| Diesel Generator                        | 15    | 275,126, 72, 66<br>& 33 kVA             | Aksa                        |  |
| Hydraulic Pipe Bending Machine          | 1     | 48" - 64"                               | Vietz                       |  |
| Hydraulic Pipe Bending Machine          | 1     | 40" – 48"                               | CRC-Evans                   |  |
| Hydraulic Pipe Bending Machine          | 1     | 22" – 36"                               | CRC-Evans                   |  |
| Hydraulic Pipe Bending Machine          | 1     | 4" – 20"                                | CRC-Evans                   |  |
| Hydraulic Pipe Bending Machine          | 1     | 4" – 22"                                | EPE                         |  |
| Vacuum Pipe Lifter                      | 1     | VACU12DL                                | Vietz                       |  |
| Pneumatic Internal Clamp                | 10    | 12"-16"-20"-24" 28"-30"-36"-48"-52"-60" | Vietz / CRC                 |  |
| Mobile Sand Blasting Set                | 2     | Tractor                                 | Turkblast                   |  |
| Hydrotest Cabinet                       | 4     | Chart Recorder & Dead Weight            | Custom Made                 |  |
| Blower                                  | 2     | Detroit G52 V8 Engine-5500m3/h          | Custom Made                 |  |
| Drying Machine                          | 2     | Chemical Drying                         | Custom Made                 |  |
| Hydrotest Filling & Pressurizing Pumps  | 3     | 12 – 150 - 500 bar                      | Tempo / HPP Italy           |  |
| Trydrotest Filling & Fressurizing Fumps | ٥     | 500 m3/h                                | Tempo / ner Italy           |  |
| High Pressure Compressors               | 4     | 21 – 215/ XAHS186                       | Doosan/                     |  |
| riigii r ressure compressors            | 7     | 21 – 213/ XANS100                       | Atlas Copco                 |  |
| Dump Truck                              | 2     | Arocs 6X6                               | Mercedes-Benz               |  |
| Dump Truck                              |       | 30 Tons                                 |                             |  |
| Total and Total                         |       | 6x4 Trailer                             | Volvo/Mercedes-Benz         |  |
| Trailer Truck                           | 2     | 65 ton Lowbed                           |                             |  |
| Tractor                                 | 4     | 4x4                                     | Tümosan                     |  |
| Boom truck (Hi-up)                      | 3     | 25 - 40 Tons                            | Hidrokon                    |  |
| Mobile Crane                            | 1     | LT1030                                  | Liebherr                    |  |
| Maintenance Truck                       |       | 2 Eurocargo Ive                         |                             |  |
| Lorry                                   | 3     | Daily                                   | Iveco/Renault               |  |
| Fuel Tanker                             | 1     | Eurocargo                               | Iveco                       |  |
| Fire Fighting Vehicle                   | 1     | Rotfire                                 | Ford                        |  |
| Palplans                                | 1     | OVR 60-S 280                            | Vibro Hammer                |  |
| HDD Drilling                            | 1     | Navigator D80X120                       | Vermeer                     |  |

| CIVIL WORKS EQUIPMENT                            |   |                 |             |  |  |  |
|--------------------------------------------------|---|-----------------|-------------|--|--|--|
| Tools and Equipment Units Capacity / Model Brand |   |                 |             |  |  |  |
| Excavator                                        | 4 | R944C / 40 tons | Liebherr    |  |  |  |
| Excavator                                        | 1 | R934C / 35 tons | Liebherr    |  |  |  |
| Excavator                                        | 5 | ZX300 / 30 tons | Hitachi     |  |  |  |
|                                                  | 4 | HMK 300 LC/LC+  | Lliduamanla |  |  |  |
| Excavator                                        | 4 | 30 tons         | Hidromek    |  |  |  |
| Excavator                                        | 4 | HMK 220         | Hidromek    |  |  |  |
| LXCavatoi                                        |   | 20 tons         | Tildromek   |  |  |  |
| Bulldozer                                        | 1 | PR 744          | Liebherr    |  |  |  |
| Bulldozer                                        | 2 | D8 / D7R XR     | Caterpillar |  |  |  |
| Loader                                           | 2 | 938 H/963C      | Caterpillar |  |  |  |
| Backhoe Loader                                   | 1 | 102s Alpha A-5  | Hidromek    |  |  |  |
| Grader                                           | 1 | 160H            | Caterpillar |  |  |  |