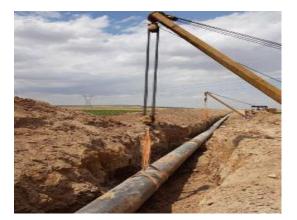

## **CONSTRUCTION EQUIPMENT**

ACD Construction has strongly invested in pipeline equipment and has become one of the contractors that owns largest pipeline equipment in Turkey. With respect to our wide range of pipeline equipment, our projects are guaranteed to be completed ahead of schedule regardless of harshest geographical circumstances and different geographical locations. Please see our broad range of pipeline equipment list down below:

| I                                       | MECHA | NICAL WORKS EQUIPMENT                   |                             |  |
|-----------------------------------------|-------|-----------------------------------------|-----------------------------|--|
| Tools and Equipment                     | Units | Capacity / Model                        | Brand                       |  |
| Pipelayer (Sideboom)                    | 5     | RL64                                    | Liebherr                    |  |
| Pipelayer (Sideboom)                    | 6     | D9 -594                                 | Caterpillar                 |  |
| Pipelayer (Sideboom)                    | 2     | D8 - 583                                | Caterpillar / International |  |
| Pipelayer (Sideboom)                    | 3     | D7 - 573 - D65                          | Caterpillar/ Komatsu        |  |
| Pipelayer (Sideboom)                    | 2     | D355                                    | Komatsu                     |  |
| Paywelder (Welding Tractors)            | 7     | 4 welding sets                          | Vietz / Caterpillar         |  |
| Welding Machine                         | 70    | Pico 300 CEL<br>405 SA                  | EWM / Lincoln /Miller       |  |
| Welding Cabinet                         | 6     | 36"- 64" Welding Sets                   | Custom Made                 |  |
| Diesel Generator                        | 15    | 275,126, 72, 66<br>& 33 kVA             | Aksa                        |  |
| Hydraulic Pipe Bending Machine          | 1     | 48" - 64"                               | Vietz                       |  |
| Hydraulic Pipe Bending Machine          | 1     | 40" – 48"                               | CRC-Evans                   |  |
| Hydraulic Pipe Bending Machine          | 1     | 22" – 36"                               | CRC-Evans                   |  |
| Hydraulic Pipe Bending Machine          | 1     | 4" – 20"                                | CRC-Evans                   |  |
| Hydraulic Pipe Bending Machine          | 1     | 4" – 22"                                | EPE                         |  |
| Vacuum Pipe Lifter                      | 1     | VACU12DL                                | Vietz                       |  |
| Pneumatic Internal Clamp                | 10    | 12"-16"-20"-24" 28"-30"-36"-48"-52"-60" | Vietz / CRC                 |  |
| Mobile Sand Blasting Set                | 2     | Tractor                                 | Turkblast                   |  |
| Hydrotest Cabinet                       | 4     | Chart Recorder & Dead Weight            | Custom Made                 |  |
| Blower                                  | 2     | Detroit G52 V8 Engine-5500m3/h          | Custom Made                 |  |
| Drying Machine                          | 2     | Chemical Drying                         | Custom Made                 |  |
| Hydrotest Filling & Pressurizing Pumps  | 3     | 12 – 150 - 500 bar                      | Tempo / HPP Italy           |  |
| Trydrotest Filling & Fressurizing Fumps | ٥     | 500 m3/h                                | Tempo / ner Italy           |  |
| High Pressure Compressors               | 4     | 21 – 215/ XAHS186                       | Doosan/                     |  |
| riigii r ressure compressors            | 7     | 21 – 213/ XANS100                       | Atlas Copco                 |  |
| Dump Truck                              | 2     | Arocs 6X6                               | Mercedes-Benz               |  |
| Dump Truck                              |       | 30 Tons                                 |                             |  |
| Total and Total                         |       | 6x4 Trailer                             | Volvo/Mercedes-Benz         |  |
| Trailer Truck                           | 2     | 65 ton Lowbed                           |                             |  |
| Tractor                                 | 4     | 4x4                                     | Tümosan                     |  |
| Boom truck (Hi-up)                      | 3     | 25 - 40 Tons                            | Hidrokon                    |  |
| Mobile Crane                            | 1     | LT1030                                  | Liebherr                    |  |
| Maintenance Truck                       |       | 2 Eurocargo Ive                         |                             |  |
| Lorry                                   | 3     | Daily                                   | Iveco/Renault               |  |
| Fuel Tanker                             | 1     | Eurocargo                               | Iveco                       |  |
| Fire Fighting Vehicle                   | 1     | Rotfire                                 | Ford                        |  |
| Palplans                                | 1     | OVR 60-S 280                            | Vibro Hammer                |  |
| HDD Drilling                            | 1     | Navigator D80X120                       | Vermeer                     |  |