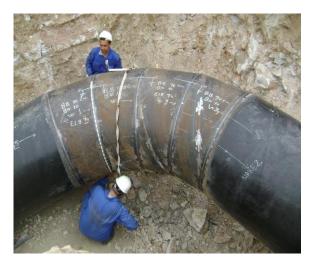

The company's areas of specialization are outlined as follows:

- Pipeline construction of Oil Gas and Water
- Pump Station & Compressor Station Construction
- Natural gas RMS Station Construction
- Oil field development projects & process piping works
- Hot-tap, line stop and line replacement operations

The company has a professional team of experts and equipment in the field of construction, oil & gas where natural gas transmission and petroleum pipelines have been commissioned for the use of public as well as various industries across the Middle East, North Africa and Turkey. ACD Construction has become an indispensable organization due to its meticulous, and professional approach and is a beacon of reliability in today's competitive market. This forms the basis of the company's commitment with all its partners and projects.