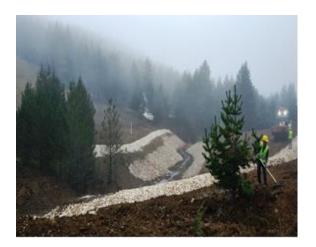

## **Project Name:**

Sakarya Gas Field Development Project Construction of Embankment Extension

## **Project Location:**

Filyos - Zonguldak / Turkey

## **Project Scope:**

603,00 m long, 9.00m platform wide embankment construction.

| Project Name:<br>Sakarya Phase 2 Project - Onshore Pipeline Construction                    |                                 |  |  |  |
|---------------------------------------------------------------------------------------------|---------------------------------|--|--|--|
| Project Location:                                                                           |                                 |  |  |  |
| Filyos - Zonguldak / Turkey                                                                 |                                 |  |  |  |
| Client:                                                                                     |                                 |  |  |  |
| Saipem Project Start Date:                                                                  | Completion Date:                |  |  |  |
| 11/2023                                                                                     | <b>Completion Date:</b> 01/2025 |  |  |  |
| Project Scope:                                                                              |                                 |  |  |  |
| Onshore Pipeline (Gas Export Pipeline) Insta process plant, including tie-ins with offshore |                                 |  |  |  |
|                                                                                             |                                 |  |  |  |