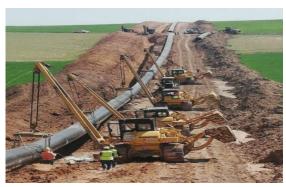

# A leading oil & gas pipeline contractor that has laid more than 1.500 km pipe on three different continents and five different countries.

## **CONSTRUCTION EQUIPMENT**

ACD Construction has strongly invested in pipeline equipment and has become one of the contractors that owns largest pipeline equipment in Turkey. With respect to our wide range of pipeline equipment, our projects are guaranteed to be completed ahead of schedule regardless of harshest geographical circumstances and different geographical locations. Please see our broad range of pipeline equipment list down below: