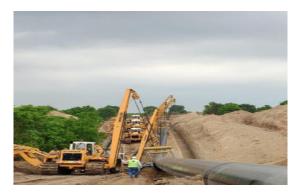

## **CONSTRUCTION EQUIPMENT**

ACD Construction has strongly invested in pipeline equipment and has become one of the contractors that owns largest pipeline equipment in Turkey. With respect to our wide range of pipeline equipment, our projects are guaranteed to be completed ahead of schedule regardless of harshest geographical circumstances and different geographical locations. Please see our broad range of pipeline equipment list down below:

| I                                       | MECHA | NICAL WORKS EQUIPMENT                   |                             |  |
|-----------------------------------------|-------|-----------------------------------------|-----------------------------|--|
| Tools and Equipment                     | Units | Capacity / Model                        | Brand                       |  |
| Pipelayer (Sideboom)                    | 5     | RL64                                    | Liebherr                    |  |
| Pipelayer (Sideboom)                    | 6     | D9 -594                                 | Caterpillar                 |  |
| Pipelayer (Sideboom)                    | 2     | D8 - 583                                | Caterpillar / International |  |
| Pipelayer (Sideboom)                    | 3     | D7 - 573 - D65                          | Caterpillar/ Komatsu        |  |
| Pipelayer (Sideboom)                    | 2     | D355                                    | Komatsu                     |  |
| Paywelder (Welding Tractors)            | 7     | 4 welding sets                          | Vietz / Caterpillar         |  |
| Welding Machine                         | 70    | Pico 300 CEL<br>405 SA                  | EWM / Lincoln /Miller       |  |
| Welding Cabinet                         | 6     | 36"- 64" Welding Sets                   | Custom Made                 |  |
| Diesel Generator                        | 15    | 275,126, 72, 66<br>& 33 kVA             | Aksa                        |  |
| Hydraulic Pipe Bending Machine          | 1     | 48" - 64"                               | Vietz                       |  |
| Hydraulic Pipe Bending Machine          | 1     | 40" – 48"                               | CRC-Evans                   |  |
| Hydraulic Pipe Bending Machine          | 1     | 22" – 36"                               | CRC-Evans                   |  |
| Hydraulic Pipe Bending Machine          | 1     | 4" – 20"                                | CRC-Evans                   |  |
| Hydraulic Pipe Bending Machine          | 1     | 4" – 22"                                | EPE                         |  |
| Vacuum Pipe Lifter                      | 1     | VACU12DL                                | Vietz                       |  |
| Pneumatic Internal Clamp                | 10    | 12"-16"-20"-24" 28"-30"-36"-48"-52"-60" | Vietz / CRC                 |  |
| Mobile Sand Blasting Set                | 2     | Tractor                                 | Turkblast                   |  |
| Hydrotest Cabinet                       | 4     | Chart Recorder & Dead Weight            | Custom Made                 |  |
| Blower                                  | 2     | Detroit G52 V8 Engine-5500m3/h          | Custom Made                 |  |
| Drying Machine                          | 2     | Chemical Drying                         | Custom Made                 |  |
| Hydrotest Filling & Pressurizing Pumps  | 3     | 12 – 150 - 500 bar                      | Tempo / HPP Italy           |  |
| Trydrotest Filling & Fressurizing Fumps | ٥     | 500 m3/h                                | Tempo / ner Italy           |  |
| High Pressure Compressors               | 4     | 21 – 215/ XAHS186                       | Doosan/                     |  |
| riigii r ressure compressors            | 7     | 21 – 213/ XANS100                       | Atlas Copco                 |  |
| Dump Truck                              | 2     | Arocs 6X6                               | Mercedes-Benz               |  |
| Dump Truck                              |       | 30 Tons                                 |                             |  |
| Total and Total                         |       | 6x4 Trailer                             | Volvo/Mercedes-Benz         |  |
| Trailer Truck                           | 2     | 65 ton Lowbed                           |                             |  |
| Tractor                                 | 4     | 4x4                                     | Tümosan                     |  |
| Boom truck (Hi-up)                      | 3     | 25 - 40 Tons                            | Hidrokon                    |  |
| Mobile Crane                            | 1     | LT1030                                  | Liebherr                    |  |
| Maintenance Truck                       |       | 2 Eurocargo Ive                         |                             |  |
| Lorry                                   | 3     | Daily                                   | Iveco/Renault               |  |
| Fuel Tanker                             | 1     | Eurocargo                               | Iveco                       |  |
| Fire Fighting Vehicle                   | 1     | Rotfire                                 | Ford                        |  |
| Palplans                                | 1     | OVR 60-S 280                            | Vibro Hammer                |  |
| HDD Drilling                            | 1     | Navigator D80X120                       | Vermeer                     |  |

| CIVIL WORKS EQUIPMENT                            |   |                 |             |  |  |  |
|--------------------------------------------------|---|-----------------|-------------|--|--|--|
| Tools and Equipment Units Capacity / Model Brand |   |                 |             |  |  |  |
| Excavator                                        | 4 | R944C / 40 tons | Liebherr    |  |  |  |
| Excavator                                        | 1 | R934C / 35 tons | Liebherr    |  |  |  |
| Excavator                                        | 5 | ZX300 / 30 tons | Hitachi     |  |  |  |
|                                                  | 4 | HMK 300 LC/LC+  | Lliduamanla |  |  |  |
| Excavator                                        | 4 | 30 tons         | Hidromek    |  |  |  |
| Excavator                                        | 4 | HMK 220         | Hidromek    |  |  |  |
| LXCavatoi                                        |   | 20 tons         | Tildromek   |  |  |  |
| Bulldozer                                        | 1 | PR 744          | Liebherr    |  |  |  |
| Bulldozer                                        | 2 | D8 / D7R XR     | Caterpillar |  |  |  |
| Loader                                           | 2 | 938 H/963C      | Caterpillar |  |  |  |
| Backhoe Loader                                   | 1 | 102s Alpha A-5  | Hidromek    |  |  |  |
| Grader                                           | 1 | 160H            | Caterpillar |  |  |  |