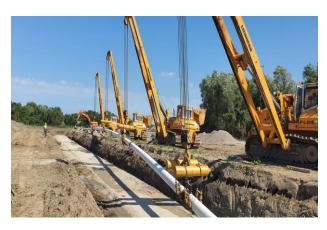

## **CONSTRUCTION EQUIPMENT**

ACD Construction has strongly invested in pipeline equipment and has become one of the contractors that owns largest pipeline equipment in Turkey. With respect to our wide range of pipeline equipment, our projects are guaranteed to be completed ahead of schedule regardless of harshest geographical circumstances and different geographical locations. Please see our broad range of pipeline equipment list down below:

| I                                       | MECHA | NICAL WORKS EQUIPMENT                   |                             |  |
|-----------------------------------------|-------|-----------------------------------------|-----------------------------|--|
| Tools and Equipment                     | Units | Capacity / Model                        | Brand                       |  |
| Pipelayer (Sideboom)                    | 5     | RL64                                    | Liebherr                    |  |
| Pipelayer (Sideboom)                    | 6     | D9 -594                                 | Caterpillar                 |  |
| Pipelayer (Sideboom)                    | 2     | D8 - 583                                | Caterpillar / International |  |
| Pipelayer (Sideboom)                    | 3     | D7 - 573 - D65                          | Caterpillar/ Komatsu        |  |
| Pipelayer (Sideboom)                    | 2     | D355                                    | Komatsu                     |  |
| Paywelder (Welding Tractors)            | 7     | 4 welding sets                          | Vietz / Caterpillar         |  |
| Welding Machine                         | 70    | Pico 300 CEL<br>405 SA                  | EWM / Lincoln /Miller       |  |
| Welding Cabinet                         | 6     | 36"- 64" Welding Sets                   | Custom Made                 |  |
| Diesel Generator                        | 15    | 275,126, 72, 66<br>& 33 kVA             | Aksa                        |  |
| Hydraulic Pipe Bending Machine          | 1     | 48" - 64"                               | Vietz                       |  |
| Hydraulic Pipe Bending Machine          | 1     | 40" – 48"                               | CRC-Evans                   |  |
| Hydraulic Pipe Bending Machine          | 1     | 22" – 36"                               | CRC-Evans                   |  |
| Hydraulic Pipe Bending Machine          | 1     | 4" – 20"                                | CRC-Evans                   |  |
| Hydraulic Pipe Bending Machine          | 1     | 4" – 22"                                | EPE                         |  |
| Vacuum Pipe Lifter                      | 1     | VACU12DL                                | Vietz                       |  |
| Pneumatic Internal Clamp                | 10    | 12"-16"-20"-24" 28"-30"-36"-48"-52"-60" | Vietz / CRC                 |  |
| Mobile Sand Blasting Set                | 2     | Tractor                                 | Turkblast                   |  |
| Hydrotest Cabinet                       | 4     | Chart Recorder & Dead Weight            | Custom Made                 |  |
| Blower                                  | 2     | Detroit G52 V8 Engine-5500m3/h          | Custom Made                 |  |
| Drying Machine                          | 2     | Chemical Drying                         | Custom Made                 |  |
| Hydrotest Filling & Pressurizing Pumps  | 3     | 12 – 150 - 500 bar                      | Tempo / HPP Italy           |  |
| Trydrotest Filling & Fressurizing Fumps | ٥     | 500 m3/h                                | Tempo / ner Italy           |  |
| High Pressure Compressors               | 4     | 21 – 215/ XAHS186                       | Doosan/                     |  |
| riigii r ressure compressors            | 7     | 21 – 213/ XANS100                       | Atlas Copco                 |  |
| Dump Truck                              | 2     | Arocs 6X6                               | Mercedes-Benz               |  |
| Dump Truck                              |       | 30 Tons                                 |                             |  |
| Total and Total                         |       | 6x4 Trailer                             | Volvo/Mercedes-Benz         |  |
| Trailer Truck                           | 2     | 65 ton Lowbed                           |                             |  |
| Tractor                                 | 4     | 4x4                                     | Tümosan                     |  |
| Boom truck (Hi-up)                      | 3     | 25 - 40 Tons                            | Hidrokon                    |  |
| Mobile Crane                            | 1     | LT1030                                  | Liebherr                    |  |
| Maintenance Truck                       |       | 2 Eurocargo Ive                         |                             |  |
| Lorry                                   | 3     | Daily                                   | Iveco/Renault               |  |
| Fuel Tanker                             | 1     | Eurocargo                               | Iveco                       |  |
| Fire Fighting Vehicle                   | 1     | Rotfire                                 | Ford                        |  |
| Palplans                                | 1     | OVR 60-S 280                            | Vibro Hammer                |  |
| HDD Drilling                            | 1     | Navigator D80X120                       | Vermeer                     |  |