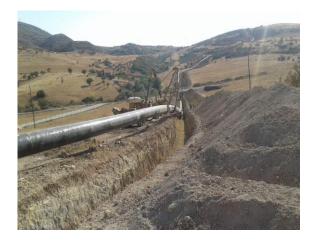

## **REFERENCE PROJECT LIST**

| No | Project Description                                                                                                                                                                                 |  |  |  |  |
|----|-----------------------------------------------------------------------------------------------------------------------------------------------------------------------------------------------------|--|--|--|--|
| 1  | Turkstream Pipeline Intervention and Emergency Responses Services Kırklareli/Turkey                                                                                                                 |  |  |  |  |
| 2  | Trans Anatolian Natural Gas Pipeline Project (TANAP) Non-Emergency Pipeline Repair Services                                                                                                         |  |  |  |  |
| 3  | Sakarya Gas Field Development Project Construction of Embankment Extension                                                                                                                          |  |  |  |  |
| 4  | Sakarya Phase 2 Project - Onshore Pipeline Construction                                                                                                                                             |  |  |  |  |
| 5  | Trans Anatolian Natural Gas Pipeline Project (TANAP) Emergency Pipeline Repair Non-<br>Emergency Pipeline Repair Services                                                                           |  |  |  |  |
| 6  | Sakarya Phase 1 Project - Onshore Pipeline Construction                                                                                                                                             |  |  |  |  |
| 7  | Botaş Afyon Seçköy Natural Gas Pipeline Construction 40" 290 km Natural Gas Tranmission Lines                                                                                                       |  |  |  |  |
| 8  | Construction of Fresh Water Pipeline for Tuzgolu Underground Gas Storage Expansion Project – Fresh Water Pipeline Installation Works                                                                |  |  |  |  |
| 9  | Construction of Field Fresh Water & Nitrogen Pipeline for Tuzgölü Underground Gas Storage Expansion Project                                                                                         |  |  |  |  |
| 10 | Turk Stream Natural Gas Transmission Lines Onshore Section-2 Phase-2                                                                                                                                |  |  |  |  |
| 11 | Kınalı Tekirdağ Çanakkale Savaştepe Motorway Project Botaş Nato Pipeline<br>Replacement                                                                                                             |  |  |  |  |
| 12 | Himmetdede Kalaba 8,1 km length 40" natural gas pipeline construction and its replacement work                                                                                                      |  |  |  |  |
| 13 | Kayseri - Öksüt Gold Mine Raw Water Supply                                                                                                                                                          |  |  |  |  |
| 14 | Manisa – Aliağa Natural Gas Pipeline Construction                                                                                                                                                   |  |  |  |  |
| 15 | Botaş NG Pipeline to Gördes and Gölhisar Provinces / Denizli – Manisa<br>Construction of 140 km 10" Natural Gas High Pressure Pipeline and Pig Stations                                             |  |  |  |  |
| 16 | Construction of Pipelines and Wellheads for Kazan Soda Trona Mining Project/ Kazan – Ankara Above ground (on sleepers) steel pipeline construction of 70 km length, 188 each well head construction |  |  |  |  |
| 17 | Extension of Eti Soda Mining Plant / Beypazarı – Ankara<br>Civil works of Section A – B ve C & Mechanical Works of Section A                                                                        |  |  |  |  |
| 18 | Construction of High Pressure Natural Gas Pipeline between FSRU Terminal and Existing Botas Network / Aliağa — İzmir Construction of 36" diameter 14 km Steel Pipeline and 2 pig stations           |  |  |  |  |